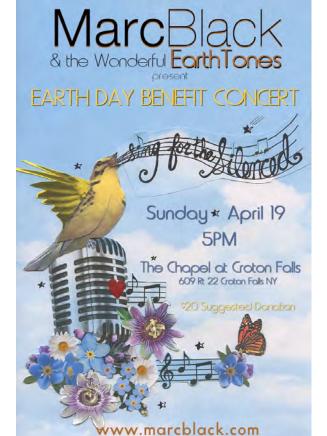

April 25, 7 PM, Clearwater will present the Earth Groves concert at St John's Church, Hudson Street, Yonkers. It is an indigenous music concert from around the world with African music & dance troupe, South American flute & guitar, and, Native American music & dancers. Don Raskopf and James Malchow have tickets and no fee on their tickets.

Peter Gross spoke about 3 specific Clearwater events

and urged cooperation and feedback:
-Earth Grooves Concert April 25 in Yonkers – Music of 3 different cultures and how they relate to the Earth. He would like the help from the Sloop clubs to get the word out.
-Clearwater Festival – CW will be focusing on Climate Change education at the Festival, including the Solar Pledge. There will be speakers between acts, info at educator tents, and ribbons on trees showing predicted